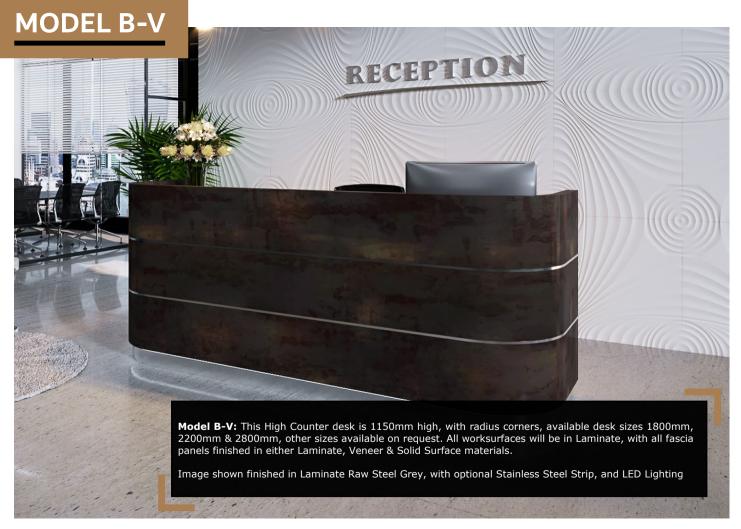

Image shown finished in Laminate Raw Steel Grey, with optional Stainless Steel Strip, and LED Lighting.

**MODEL B** 