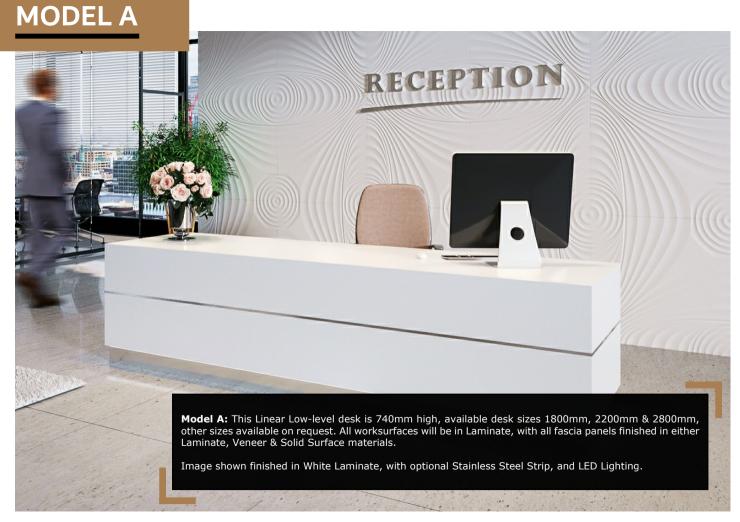

## **MODEL A-V**

**Model A-V:** This linear style desk has a high-level counter section at 1150mm high, available desk sizes 1800mm, 2200mm & 2800mm, other sizes available on request. All worksurfaces will be in Laminate, with all fascia panels finished in either Laminate, Veneer & Solid Surface materials.

Image shown finished in White Laminate, with optional Stainless Steel Strip, and LED Lighting.

**Model B:** This low-level desk is 740mm high, av with soft radius corners, available desk sizes 1800mm, 2200mm & 2800mm, other sizes available on request. All worksurfaces will be in Laminate, with all fascia panels finished in either Laminate, Veneer & Solid Surface materials.