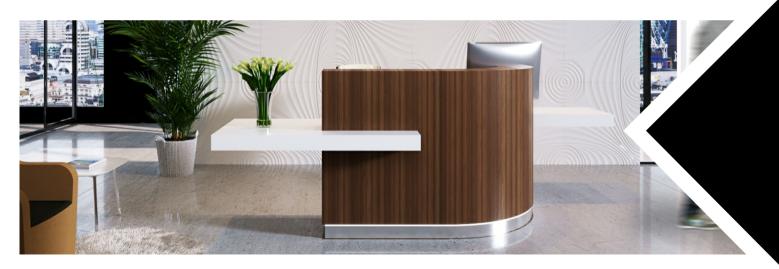

## **MODEL C**

**Model C:** This Curved style low-level desk at 740mm high available desk sizes 1800mm, 2200mm & 2800mm, other sizes available on request. All worksurfaces will be in Laminate, with all fascia panels finished in either Laminate, Veneer & Solid Surface materials.

Image shown finished in Clay Laminate, with optional Stainless-Steel Strips, and LED Lighting.

**Model C-V:** This Curved style desk has a high-level counter section at 1150mm high, available desk sizes 1800mm, 2200mm & 2800mm, other sizes available on request. All worksurfaces will be in Laminate, with all fascia panels finished in either Laminate, Veneer & Solid Surface materials.