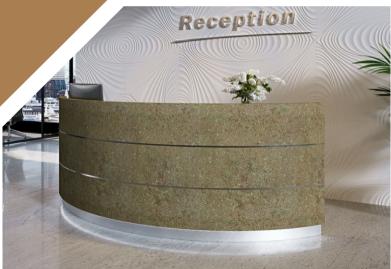

## **MODEL C**

**Model C:** This Curved style low-level desk at 740mm high available desk sizes 1800mm, 2200mm & 2800mm, other sizes available on request. All worksurfaces will be in Laminate, with all fascia panels finished in either Laminate, Veneer & Solid Surface materials.

Image shown finished in Clay Laminate, with optional Stainless-Steel Strips, and LED Lighting.

**Model C-V:** This Curved style desk has a high-level counter section at 1150mm high, available desk sizes 1800mm, 2200mm & 2800mm, other sizes available on request. All worksurfaces will be in Laminate, with all fascia panels finished in either Laminate, Veneer & Solid Surface materials.