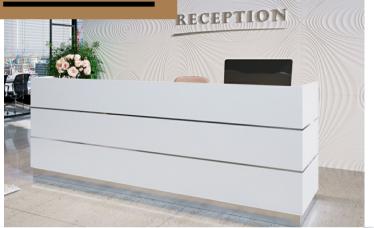

## **MODEL A-V**

**Model A-V:** This linear style desk has a high-level counter section at 1150mm high, available desk sizes 1800mm, 2200mm & 2800mm, other sizes available on request. All worksurfaces will be in Laminate, with all fascia panels finished in either Laminate, Veneer & Solid Surface materials.

Image shown finished in White Laminate, with optional Stainless Steel Strip, and LED Lighting.

**Model B:** This low-level desk is 740mm high, av with soft radius corners, available desk sizes 1800mm, 2200mm & 2800mm, other sizes available on request. All worksurfaces will be in Laminate, with all fascia panels finished in either Laminate, Veneer & Solid Surface materials.