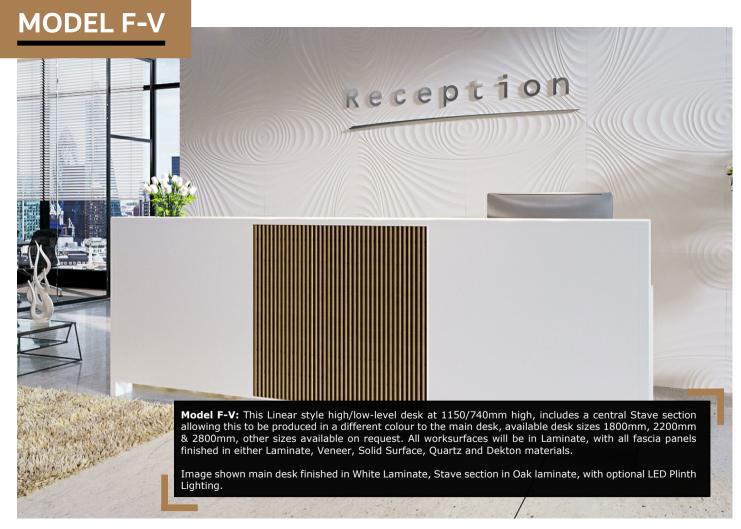

**Model F:** This Linear style low-level desk at 740mm high, includes a central Stave section allowing this to be produced in a different colour to the main desk, available desk sizes 1800mm, 2200mm & 2800mm, other sizes available on request. All worksurfaces will be in Laminate, with all fascia panels finished in either Laminate, Veneer, Solid Surface, Quartz and Dekton materials. Image shown main desk finished in White Laminate, Stave section in Oak laminate, with optional LED Plinth Lighting.