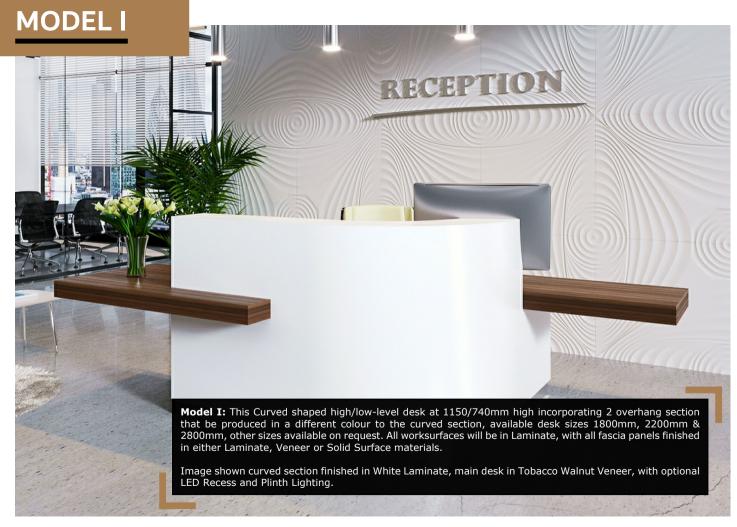

# **MODEL I-V**

**Model I-V:** This Curved shaped high/low-level desk at 1150/740mm high incorporating 2 overhang section that be produced in a different colour to the curved section, available desk sizes 1800mm, 2200mm & 2800mm, other sizes available on request. All worksurfaces will be in Laminate, with all fascia panels finished in either Laminate, Veneer or Solid Surface materials. Image shown curved section finished in Tobacco Walnut Veneer, main desk in White Laminate, with optional LED Recess and Plinth Lighting.