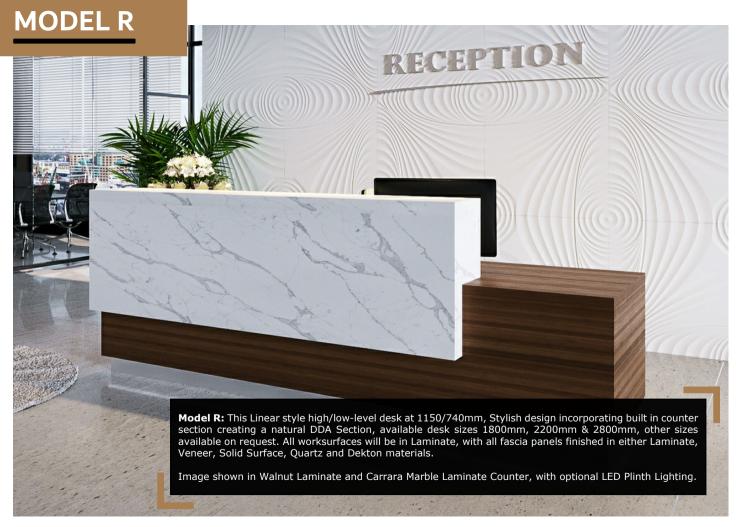

Image shown in Corian Designer White, White Laminate with optional LED Plinth Lighting.

**Model Q:** This Linear style low-level desk at 740mm, Clean design with 100mm thick dropdown panels creating a natural DDA Section, available desk sizes 1800mm, 2200mm & 2800mm, other sizes available on request. All worksurfaces will be in Laminate, with all fascia panels finished in either Laminate, Veneer, Solid Surface, Quartz and Dekton materials.