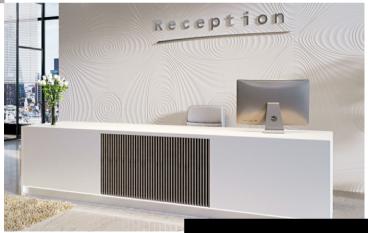

**Model F:** This Linear style low-level desk at 740mm high, includes a central Stave section allowing this to be produced in a different colour to the main desk, available desk sizes 1800mm, 2200mm & 2800mm, other sizes available on request. All worksurfaces will be in Laminate, with all fascia panels finished in either Laminate, Veneer, Solid Surface, Quartz and Dekton materials. Image shown main desk finished in White Laminate, Stave section in Oak laminate, with optional LED Plinth Lighting.