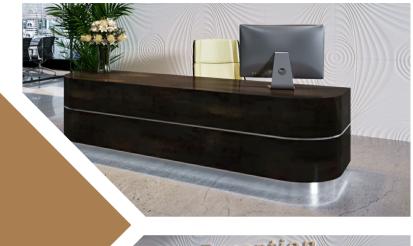

## **MODEL A-V**

**Model A-V:** This linear style desk has a high-level counter section at 1150mm high, available desk sizes 1800mm, 2200mm & 2800mm, other sizes available on request. All worksurfaces will be in Laminate, with all fascia panels finished in either Laminate, Veneer & Solid Surface materials.

Image shown finished in White Laminate, with optional Stainless Steel Strip, and LED Lighting.

**Model B:** This low-level desk is 740mm high, av with soft radius corners, available desk sizes 1800mm, 2200mm & 2800mm, other sizes available on request. All worksurfaces will be in Laminate, with all fascia panels finished in either Laminate, Veneer & Solid Surface materials.