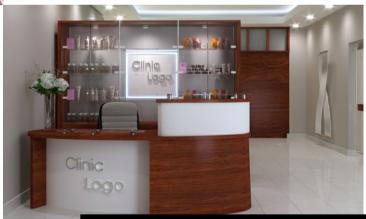

Finishes included Egger Gray Bardino Oak Melamine with Corian Sand Storm for the Countertop and Plinths.

**Project B:** Design and installation of bespoke reception desk and storage for London Aesthetics Clinic, from the original design work the client had a very clear idea of what they were looking to achieve from the design and desk through to storage and signage. We produced both 2D & 3D Renders to assist the client with decision making, most of this work was done remotely due to the initial UK lockdowns.

Finishes included, Egger Walnut & Steel Effect Laminates, Stainless Steel Signage and LED Lighting.

(A Division of Globaltopz UK Ltd)

Unit 28 Bourne End Mills Industrial Estate
Upper Bourne End Lane
Hemel Hempstead
Herts HP1 2UJ
0800 612 4174