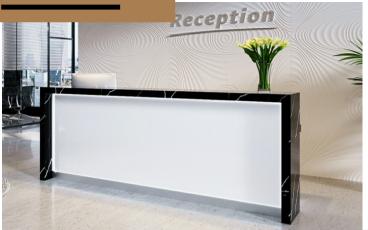

## **MODEL C**

**Model C:** This Curved style low-level desk at 740mm high available desk sizes 1800mm, 2200mm & 2800mm, other sizes available on request. All worksurfaces will be in Laminate, with all fascia panels finished in either Laminate, Veneer & Solid Surface materials.

Image shown finished in Clay Laminate, with optional Stainless-Steel Strips, and LED Lighting.

**Model C-V:** This Curved style desk has a high-level counter section at 1150mm high, available desk sizes 1800mm, 2200mm & 2800mm, other sizes available on request. All worksurfaces will be in Laminate, with all fascia panels finished in either Laminate, Veneer & Solid Surface materials.