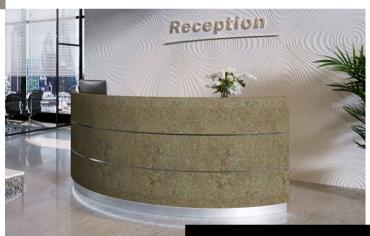

Image shown finished in Clay Laminate, with optional Stainless-Steel Strips, and LED Lighting.

**Model C-V:** This Curved style desk has a high-level counter section at 1150mm high, available desk sizes 1800mm, 2200mm & 2800mm, other sizes available on request. All worksurfaces will be in Laminate, with all fascia panels finished in either Laminate, Veneer & Solid Surface materials.

Image shown finished in Clay Laminate, with optional Stainless Steel Strip, and LED Lighting

**MODEL C-V** 