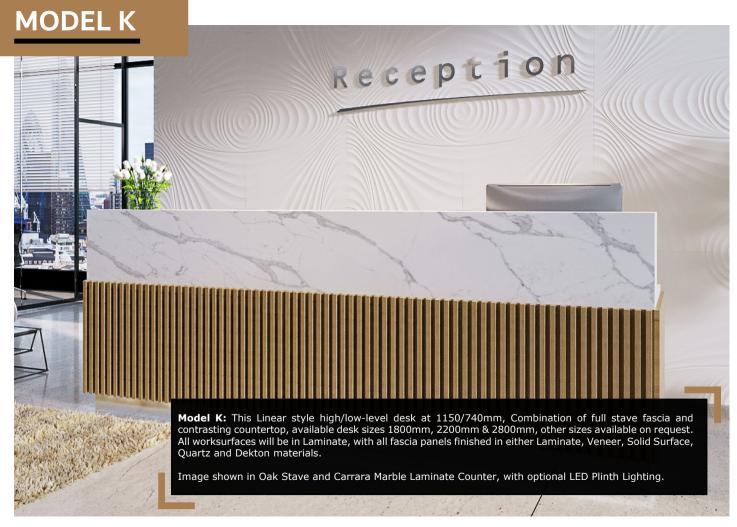

#### **MODEL G**

**Model G:** This Linear style high/low-level desk at 1150/740mm high with recessed section, allowing this to be produced in a different colour to the main desk. available desk sizes 1800mm, 2200mm & 2800mm, other sizes available on request. All worksurfaces will be in Laminate, with all fascia panels finished in either Laminate, Veneer, Solid Surface, Quartz and Dekton materials. Image shown main desk finished in Corian Designer White, Desk in Zebrano Laminate, with optional LED Recess and Plinth Liahting.