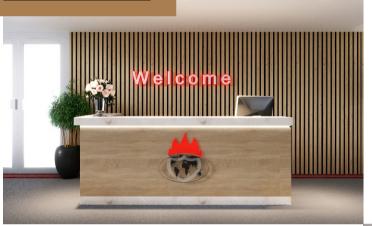

#### PROJECT A

**Project A:** Working closely with the client we understood the requirements, to create a corporate looking reception desk for a busy international church, this had to compliment the building works for this area that had already been instructed. We produced both 2D & 3D Renders to help the client understand how the finished reception desk would look when completed.

Finishes included Egger Gray Bardino Oak Melamine with Corian Sand Storm for the Countertop and Plinths.

**Project B:** Design and installation of bespoke reception desk and storage for London Aesthetics Clinic, from the original design work the client had a very clear idea of what they were looking to achieve from the design and desk through to storage and signage. We produced both 2D & 3D Renders to assist the client with decision making, most of this work was done remotely due to the initial UK lockdowns.