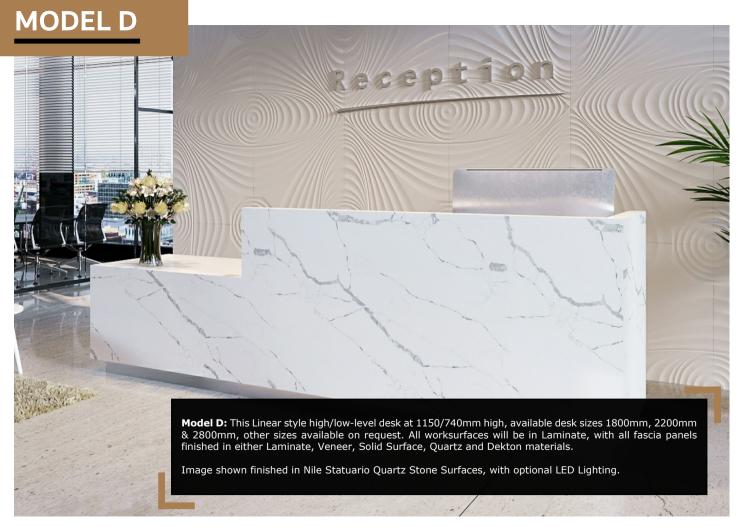

#### **MODEL G**

**Model G:** This Linear style high/low-level desk at 1150/740mm high with recessed section, allowing this to be produced in a different colour to the main desk. available desk sizes 1800mm, 2200mm & 2800mm, other sizes available on request. All worksurfaces will be in Laminate, with all fascia panels finished in either Laminate, Veneer, Solid Surface, Quartz and Dekton materials. Image shown main desk finished in Corian Designer White, Desk in Zebrano Laminate, with optional LED Recess and Plinth Liahting.