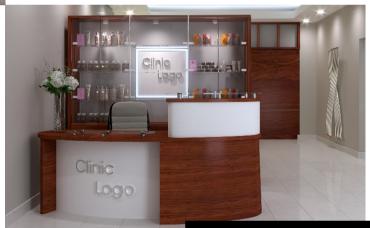

Finishes included Egger Gray Bardino Oak Melamine with Corian Sand Storm for the Countertop and Plinths.

**Project B:** Design and installation of bespoke reception desk and storage for London Aesthetics Clinic, from the original design work the client had a very clear idea of what they were looking to achieve from the design and desk through to storage and signage. We produced both 2D & 3D Renders to assist the client with decision making, most of this work was done remotely due to the initial UK lockdowns.

Finishes included, Egger Walnut & Steel Effect Laminates, Stainless Steel Signage and LED Lighting.

(A Division of Globaltopz UK Ltd)

Unit 28 Bourne End Mills Industrial Estate
Upper Bourne End Lane
Hemel Hempstead
Herts HP1 2UJ
0800 612 4174