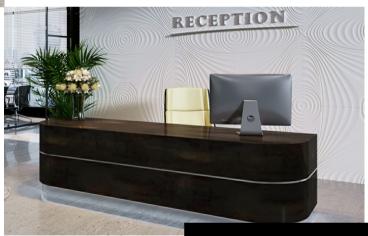

Image shown finished in White Laminate, with optional Stainless Steel Strip, and LED Lighting.

**Model B:** This low-level desk is 740mm high, av with soft radius corners, available desk sizes 1800mm, 2200mm & 2800mm, other sizes available on request. All worksurfaces will be in Laminate, with all fascia panels finished in either Laminate, Veneer & Solid Surface materials.

Image shown finished in Laminate Raw Steel Grey, with optional Stainless Steel Strip, and LED Lighting.

**MODEL B** 