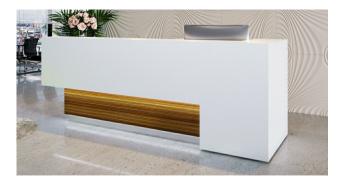

#### **MODEL G**

**Model G:** This Linear style high/low-level desk at 1150/740mm high with recessed section, allowing this to be produced in a different colour to the main desk. available desk sizes 1800mm, 2200mm & 2800mm, other sizes available on request. All worksurfaces will be in Laminate, with all fascia panels finished in either Laminate, Veneer, Solid Surface, Quartz and Dekton materials. Image shown main desk finished in Corian Designer White, Desk in Zebrano Laminate, with optional LED Recess and Plinth Liahting.