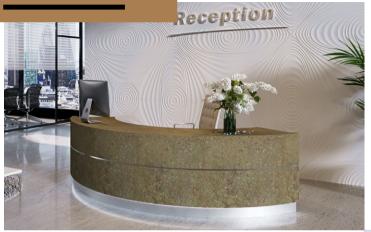

## **MODEL C**

**Model C:** This Curved style low-level desk at 740mm high available desk sizes 1800mm, 2200mm & 2800mm, other sizes available on request. All worksurfaces will be in Laminate, with all fascia panels finished in either Laminate, Veneer & Solid Surface materials.

Image shown finished in Clay Laminate, with optional Stainless-Steel Strips, and LED Lighting.

**Model C-V:** This Curved style desk has a high-level counter section at 1150mm high, available desk sizes 1800mm, 2200mm & 2800mm, other sizes available on request. All worksurfaces will be in Laminate, with all fascia panels finished in either Laminate, Veneer & Solid Surface materials.