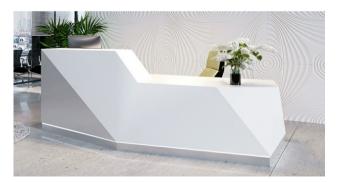

## **MODEL A-V**

**Model A-V:** This linear style desk has a high-level counter section at 1150mm high, available desk sizes 1800mm, 2200mm & 2800mm, other sizes available on request. All worksurfaces will be in Laminate, with all fascia panels finished in either Laminate, Veneer & Solid Surface materials.

Image shown finished in White Laminate, with optional Stainless Steel Strip, and LED Lighting.

**Model B:** This low-level desk is 740mm high, av with soft radius corners, available desk sizes 1800mm, 2200mm & 2800mm, other sizes available on request. All worksurfaces will be in Laminate, with all fascia panels finished in either Laminate, Veneer & Solid Surface materials.