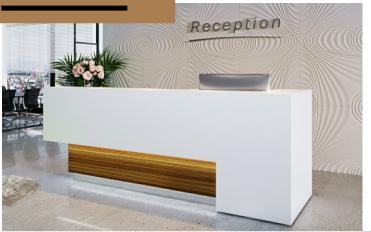

**Model F:** This Linear style low-level desk at 740mm high, includes a central Stave section allowing this to be produced in a different colour to the main desk, available desk sizes 1800mm, 2200mm & 2800mm, other sizes available on request. All worksurfaces will be in Laminate, with all fascia panels finished in either Laminate, Veneer, Solid Surface, Quartz and Dekton materials. Image shown main desk finished in White Laminate, Stave section in Oak laminate, with optional LED Plinth Lighting.